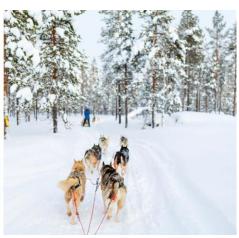

Day 6: Tuesday, November 19, 2024 Kakslauttanen - Husky Safari - Northern Lights Search Breathe in the fresh Arctic air this morning and step into the role as leader of your own dog sled team. Zoom through the wilderness on a husky safari, driving your husky guides that are as fast as they are adorable. Spend some time getting to know these amazing dogs and learn about their different commands. You'll also be introduced to the equipment you'll need to experience this incredible Arctic adventure at its best. Enjoy your last night in the heart of the Lappish wilderness, nestled in your own private glass igloo.\*\*\* You may even see the northern lights\* dancing overhead. (B, D)