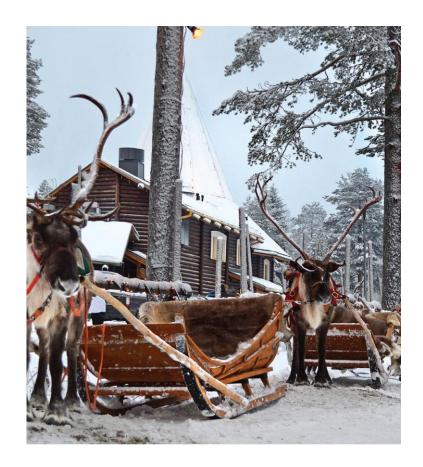

Day 5: Monday, November 18, 2024 Kakslauttanen - Santa Claus' Home - Reindeer Safari - Northern Lights Hit the snow and mush to breakfast aboard an authentic Finnish sleigh. From Kakslauttanen, head to the home of Santa Claus, an epicenter of Christmas cheer. Among prancing reindeer, learn about Santa's origins during a meet and greet at his house. Under the Arctic moonlight, a reindeer farmer introduces you to some friendly Lappish reindeer that will escort you on an exhilarating reindeer safari through remote Kakslauttanen. Gain insight into the importance of reindeer herding to the Sámi indigenous culture. Sip warm berry juice, a Finnish tradition, under the cover of blankets in the surround of northern Finland's wilderness as you continue the search for the elusive northern lights.\* (B, D)