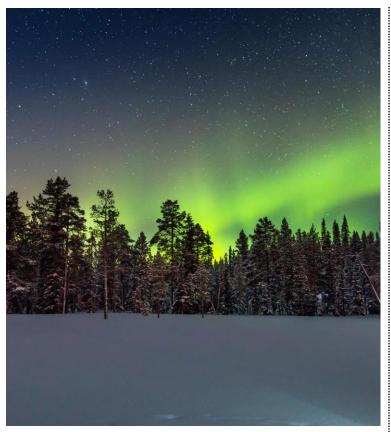

## **Experience It! The Northern Lights**

Each year, during the winter months, travelers journey to Finland and venture out into the dark to see the magical but elusive northern lights. This natural phenomenon is the product of collisions between electrically charged particles from the sun that enter the earth's atmosphere, yielding spectacular results. Streaks of colorful light that change from white to pink to purple, and most commonly, to green, dazzle and move the open sky like it's nature's own dance party. It is known that the best time to witness the northern lights in Finland is from late September to mid-April, when the nights are the longest. Well worth the pursuit, this is a truly remarkable light show that's not to be missed.

\*The northern lights are in the Northern Hemisphere from September through April and are only visible when the sky is clear and free of clouds. As this tour is weather dependent, sightings of the northern lights are not guaranteed.