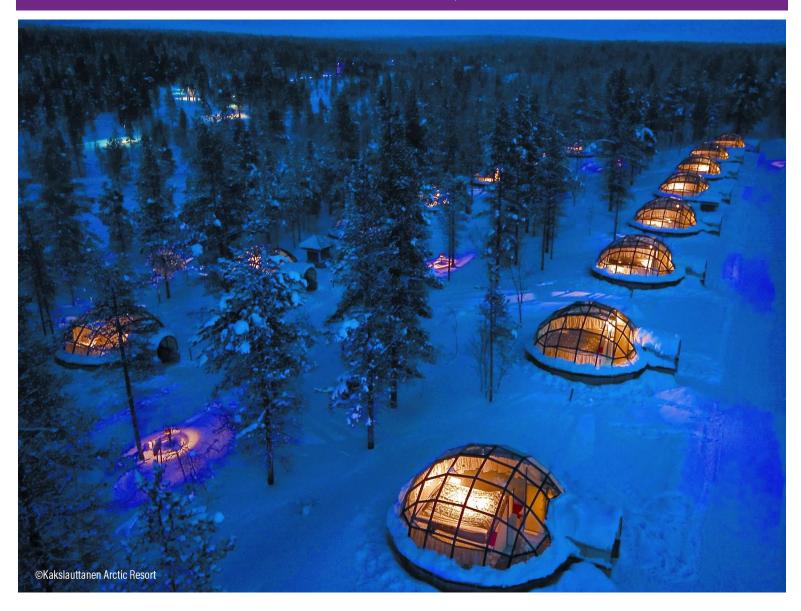

Day 6: Tuesday, November 19, 2024 Kakslauttanen - Husky Safari - Northern Lights Search Breathe in the fresh Arctic air this morning and step into the role as leader of your own dog sled team. Zoom through the wilderness on a husky safari, driving your husky guides that are as fast as they are adorable. Spend some time getting to know these amazing dogs and learn about their different commands. You'll also be introduced to the equipment you'll need to experience this incredible Arctic adventure at its best. Enjoy your last night in the heart of the Lappish wilderness, nestled in your own private glass igloo.\*\*\* You may even see the northern lights\* dancing overhead. (B, D)

\*\*\*Glass igloos are equipped with only a private sink and toilet. A privacy curtain lines the base of the bedroom inside the igloo. Guests will have access to a public sauna house to use the shower in the morning. Overnights in igloos may be on the first night or last night at the Kakslauttanen Arctic Resort.